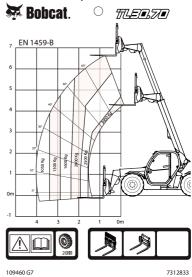

## TL30-70 100 Low Cab IV Telescopic Handler

**Telescopics** 

Specifications

🐺 Bobcat.

| Performance                                                                                                                                                                                                                         |                                                                                                                | Dimensions                                                                                                                                                  |
|-------------------------------------------------------------------------------------------------------------------------------------------------------------------------------------------------------------------------------------|----------------------------------------------------------------------------------------------------------------|-------------------------------------------------------------------------------------------------------------------------------------------------------------|
| Lifting height — on tyres<br>Rated capacity<br>Capacity (at max. height on tyres)                                                                                                                                                   | 6675.0 mm<br>3000 kg<br>2000 kg                                                                                |                                                                                                                                                             |
| Capacity (at max. reach on tyres)<br>Max. reach on tyres                                                                                                                                                                            | 1050 kg<br>4020.0 mm                                                                                           | E F                                                                                                                                                         |
| Weights                                                                                                                                                                                                                             |                                                                                                                |                                                                                                                                                             |
| Weight (unladen)                                                                                                                                                                                                                    | 5800 kg                                                                                                        |                                                                                                                                                             |
| Traction                                                                                                                                                                                                                            |                                                                                                                | Ry I I I I I I I I I I I I I I I I I I I                                                                                                                    |
| Standard tyres                                                                                                                                                                                                                      | SOLIDEAL 405/70-20 14PR                                                                                        |                                                                                                                                                             |
| Drive System                                                                                                                                                                                                                        |                                                                                                                |                                                                                                                                                             |
| Transmission<br>Main drive<br>1st gear – Turtle (40 KM/H option)<br>1st gear – Rabbit (40 KM/H option)                                                                                                                              | Hydrostatic with electronic regulation<br>Hydrostatic motor<br>10 (10) km/h<br>31 (40 with 24 inch tyres) km/h | (A) 6240.0 mm<br>(B) 5035.0 mm<br>(C) 4670.0 mm<br>(D) 4185.0 mm                                                                                            |
| Engine                                                                                                                                                                                                                              | D 1 1 D 24                                                                                                     | (E) 2290.0 mm                                                                                                                                               |
| Make / Model<br>Fuel<br>Cooling<br>Rated power (ISO 14396:2002) at 2400 RPM<br>Rated power (ISO 14396:2002) at 2400 RPM<br>Maximum torque at 1400 RPM                                                                               | Bobcat D34<br>Diesel<br>Coolant<br>100.0 HP<br>55.2 kW<br>430.0 Nm                                             | <ul> <li>(F) 2156.0 mm</li> <li>(G) 136.0°</li> <li>(I) 1587.0 mm</li> <li>(J) 264.0 mm</li> <li>(L) 1400.0 mm</li> </ul>                                   |
| Number of cylinders                                                                                                                                                                                                                 | 4                                                                                                              | Load Charts                                                                                                                                                 |
| Displacement                                                                                                                                                                                                                        | 3.40 L                                                                                                         | With forks on 20 inc                                                                                                                                        |
| *Stage IIIB Bobcat D34 also available in 55kW/75HP version (without SCR/Ad-Blue after-treatment)                                                                                                                                    |                                                                                                                | Not Bobcat.                                                                                                                                                 |
| Hydraulic System                                                                                                                                                                                                                    |                                                                                                                | 7 EN 1459-B                                                                                                                                                 |
| Pump type<br>Pump capacity<br>Relief valve pressure setting                                                                                                                                                                         | Gear pump with LS valve<br>100.00 L/min<br>250.00 bar                                                          | 6                                                                                                                                                           |
| Cycle Times                                                                                                                                                                                                                         |                                                                                                                | 4 407                                                                                                                                                       |
| Lift time - no load<br>Lower time - no load<br>Telescope in time at max. reach - no load<br>Telescope in time at max. height - no load<br>Telescope out time at max. reach - no load<br>Telescope out time at max. height - no load | 5.3 s<br>4.0 s<br>4.2 s<br>4.2 s<br>6.3 s<br>6.3 s                                                             | 3<br>2<br>1<br>2<br>1<br>2<br>5<br>5<br>5<br>5<br>5<br>5<br>5<br>5<br>5<br>5<br>5<br>5<br>5<br>5<br>5                                                       |
| Brakes                                                                                                                                                                                                                              |                                                                                                                | 0m                                                                                                                                                          |
| Engine braking<br>Parking and emergency brake                                                                                                                                                                                       | Hydrostatic<br>Passive brake                                                                                   |                                                                                                                                                             |
| Fluid Capacities                                                                                                                                                                                                                    |                                                                                                                |                                                                                                                                                             |
| Fuel tank<br>Hydraulic reservoir                                                                                                                                                                                                    | 115.00 L<br>47.00 L                                                                                            | 109460 G7                                                                                                                                                   |
| Environmental                                                                                                                                                                                                                       |                                                                                                                | Options                                                                                                                                                     |
| Operator noise level (LpA) (EN 12053)<br>Operator noise level (LpA) (EN 12053) uncertainty<br>Level of acoustic power (LWA)<br>Whole body vibration (EN 13059)                                                                      | 77 dB(A)<br>4 dB(A)<br>106 dB(A)<br>1.70 ms <sup>-2</sup>                                                      | Air conditioning<br>Boom stop<br>Custom colour<br>Fire extinguisher<br>Forward/Reverse co<br>Steering Wheel Lev<br>longer on joystick)<br>Lockable fuel cap |

## orks on 20 inch tyres