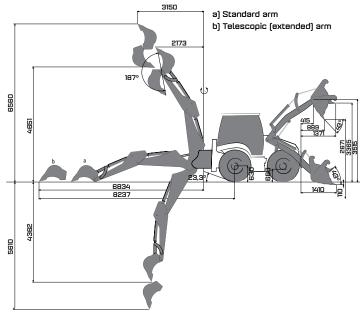

# www.hidromek.com

| LOADER PERFORMANCE              |          | BACKHOE PERFORMANCE        |                            |                             |
|---------------------------------|----------|----------------------------|----------------------------|-----------------------------|
| 6 in 1 bucket capacity          | 1.2 m³   |                            | Telescopic arm<br>extended | Telescopic arm<br>retracted |
| Max. bucket breakout force      | 7380 kgf | Bucket capacity            | 0.18 m <sup>3</sup>        |                             |
| Max. loading arm breakout force | 7380 kgf | Max. bucket breakout force | 7020 kgf                   | 7020 kgf                    |
| Lifting capacity to max. height | 3660 kg  | Max. arm breakout force    | 2230 kgf                   | 3160 kgf                    |
|                                 |          | -                          |                            |                             |