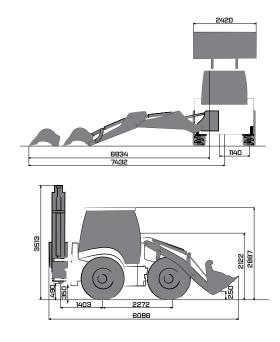

# www.hidromek.com

| LOADER PERFORMANCE              |          | BACKHOE PERFORMANCE        |                            |                             |
|---------------------------------|----------|----------------------------|----------------------------|-----------------------------|
| 6 in 1 bucket capacity          | 1.2 m³   |                            | Telescopic arm<br>extended | Telescopic arm<br>retracted |
| Max. bucket breakout force      | 7380 kgf | Bucket capacity            | 0.18 m <sup>3</sup>        |                             |
| Max. loading arm breakout force | 7380 kgf | Max. bucket breakout force | 7020 kgf                   | 7020 kgf                    |
| Lifting capacity to max. height | 3660 kg  | Max. arm breakout force    | 2230 kgf                   | 3160 kgf                    |
|                                 |          | -                          |                            |                             |